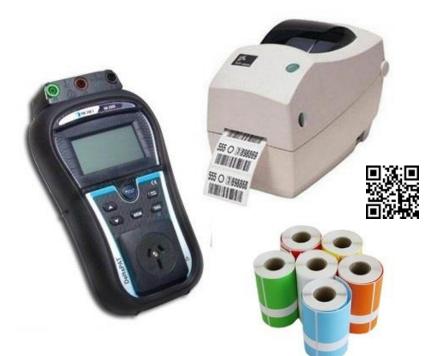

## Delta GT MI 3309 Printer Package on a Budget

## Includes:

- Metrel Delta MI 3309 Portable Appliance Tester
- Zebra Test Tag Printer
- 1 Roll of 500 Test Tags

## **Standard Features:**

- Large high resolution graphical display with back light
- Easy reading of results, indications, measurement parameters & messages
- Large green & red pass/fail lights
- Large flash memory, stores approximately 1500 tests
- USB & RS232C for communicating with PC and barcode reader
- Built in real time clock
- Bar code system for quick test code selection and ID of DUT
- Prints QR Codes as well as Barcodes
- Programmable limits for pass/fail evaluation
- Portable light weight design
- Operates from mains power or batteries (rechargeable)
- Built in Isolation Transformer for testing Portable RCD's
- Metrel PATLink Pro recording software
- Zebra Test Tag Printer
- 1 Roll of 500 Test Tags