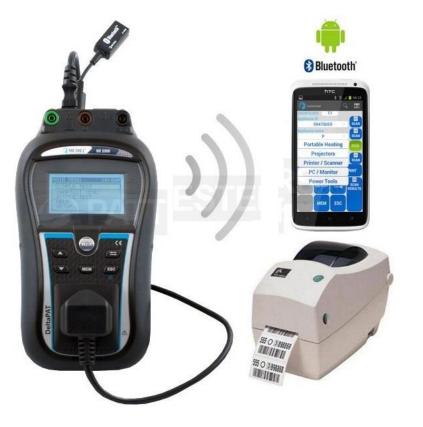

# The new MI 3309 Delta GT Bluetooth Printer Package

The Bluetooth dongle makes the Metrel Delta the most cost effective portable combination giving you total freedom. By using your any Android-powered smartphone or tablet you can not only control your Portable Appliance Tester with Metrel's Patlink App but you can also use it as your barcode scanner.

## The Metrel MI 3309 Delta GT Bluetooth Printer Package consists of:

- Metrel MI 3309 Delta GT
- Zebra Printer
- 2 Metrel Bluetooth Dongles
- Metrel's Android Patlink App
- Patlink Pro Software
- Roll of 500 Test Tags

## Metrel PATLink App & Bluetooth Dongle Key Features

Use your Smartphone or tablet to control your Appliance Tester and

as your scanner

- Compatible with any Android Smartphone or Tablet
- Bluetooth wireless connectivity to Printer
- It prints not only standard Barcodes but also QR codes which contain all the test data for that particular appliance.