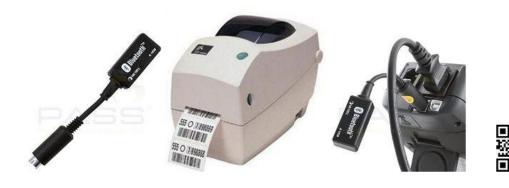

## The Metrel MI 3309 Delta GT Bluetooth Printer Package consists of:

- Metrel MI 3309 Delta GT
- Zebra Printer
- 2 Metrel Bluetooth Dongles
- Metrel's Android Patlink App
- Patlink Pro Software
- Roll of 500 Test Tags

## Metrel PATLink App & Bluetooth Dongle Key Features

Use your Smartphone or tablet to control your Appliance Tester and

as your scanner

- Compatible with any Android Smartphone or Tablet
- Bluetooth wireless connectivity to Printer
- It prints not only standard Barcodes but also QR codes which contain all the test data for that particular appliance.